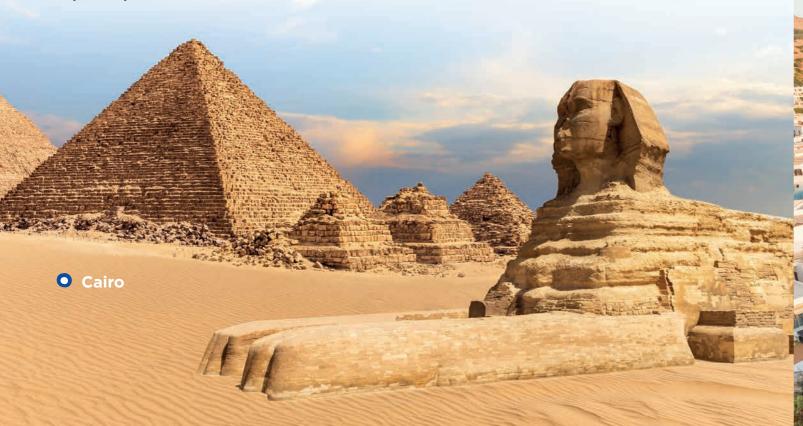

#### Your itinerary

| DAY | PORTS                      | ARR   | DEP   |
|-----|----------------------------|-------|-------|
| Sat | <b>Athens</b><br>Greece    |       | 17:00 |
| Sun | At sea                     |       |       |
| Mon | Cairo (Port Said)<br>Egypt | 06:30 | 22:00 |
| Tue | <b>Ashdod</b><br>Israel    | 08:00 | 22:00 |
| Wed | <b>Limassol</b><br>Cyprus  | 11:00 | 18:00 |
| Thu | <b>Rhodes</b><br>Greece    | 11:30 | 18:30 |
| Fri | <b>Kusadasi</b><br>Turkey  | 07:00 | 18:00 |
| Sat | <b>Athens</b><br>Greece    | 07:00 |       |

#### **Included excursions**

- Classic Cairo, Egypt
- Ephesus, Kusadasi

Athens •